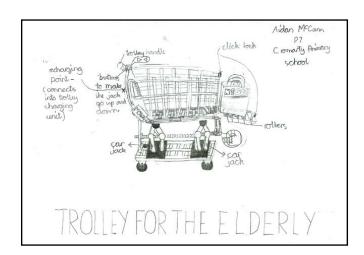

# IF YOU WERE an Engineer— What Would You Do?

The **Primary Engineer Leaders Award-London 2017** is now open for entries.

To answer the question "If you were an engineer, what would you do?" your pupils will need to interview engineers about what it means to be an engineer, find a problem, invent a solution, draw it, explain it and send it in. Add a 'Pitch Letter' to Engineers explaining what their invention is and who benefits from it and they could be a Trophy Winner!

## PUPILS tO PITCH THEIR INVENTIONS...

Tell us all about your design.

The **Pitch** should tell us things like...

- What problem does the invention solve?
- Why do they think it is a problem?
- Who or what benefits from the invention?