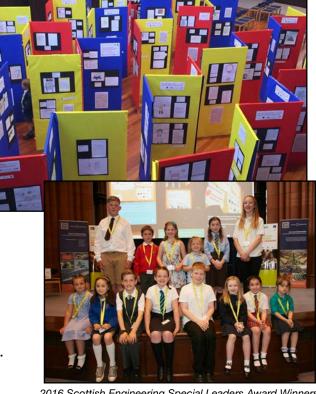

...as well as telling us a few things about themselves and the engineers they interviewed, with all of the information included within the framework of a standard letter format.

2016 Scottish Engineering Special Leaders Award Winners