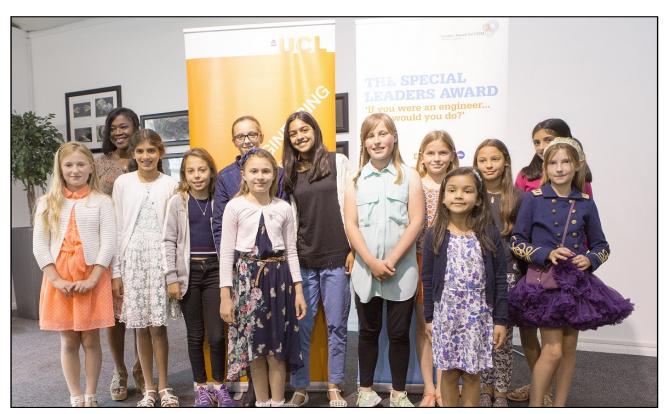

The winners from 2015-2016

# IF YOU WERE an Engineer— What Would You Do?



The **Primary Engineer Leaders Award-London 2017** is now open for entries.

To answer the question "If you were an engineer, what would you do?" your pupils will need to interview engineers about what it means to be an engineer, find a problem, invent a solution, draw it, explain it and send it in. Add a 'Pitch Letter' to Engineers explaining what their invention is and who benefits from it and they could be a Trophy Winner!

#### Primary Engineer **LEADERS AWARD**



If **your** school would like to be part of this extraordinary event, please contact **info@leadersaward.com** for more information, go to **www.leadersaward.com** and sign-up to our newsletter, follow us on Twitter via **@Leadersaward** and use *