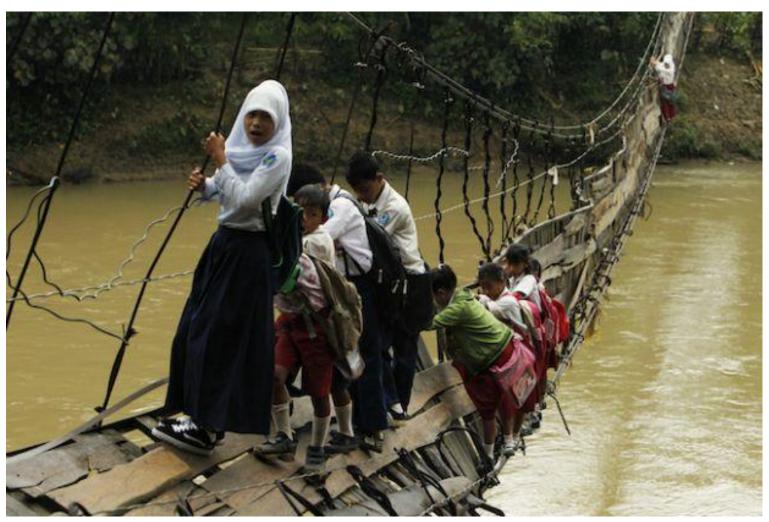

### This is how some children get to school in other countries

### Some have a lot of hazards to get through